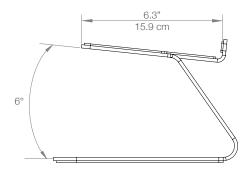

## **FEATURES & SPECIFICATIONS**

- Elevated design for midsize desktop or bookshelf speakers
- Perfect for Kanto YU4's, YU, YU Passive 4" or similarly sized speakers
- Built out of solid steel with a painted finish
- Silicone pads to reduce vibration and provide grip
- Mounting hole and 1/4"-20 screw allow for securing compatible speakers in place
- Supports speakers weighing up to 9 lb (4.1 kg)
- + Speaker resting surface measures 3.9" wide by 6.3" deep
- Sold as a pair

- Gift box dimensions: 9.1" x 5.7" x 6.2"
  (23.2 x 14.6 x 15.8 cm)
- Product dimensions: 8.3" x 5.5" x 5.6" (21.1 x 14 x 14.1 cm)
- Product weight: 5.1 lb (2.3 kg)
- UPC: 800152720753 SE4
- UPC: 800152720760 SE4W