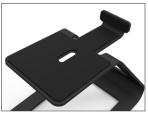

## **FEATURES & SPECIFICATIONS**

- Elevated design for midsize desktop or bookshelf speakers
- Perfect for Kanto YU4's, YU, YU Passive 4" or similarly sized speakers
- Built out of solid steel with a painted finish
- Silicone pads to reduce vibration and provide grip
- Mounting hole and 1/4"-20 screw allow for securing compatible speakers in place
- Supports speakers weighing up to 9 lb (4.1 kg)
- + Speaker resting surface measures 3.9" wide by 6.3" deep
- Sold as a pair

# SAFE AND SECURE

2.0mm of silicone speaker dampening offer a high grip to keep your speakers and stand firmly in-place. Mounting screws are included to help you further secure compatible speakers to the stand.