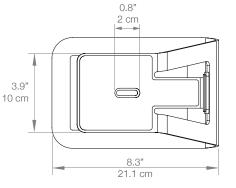

- Gift box dimensions: 9.1" x 5.7" x 6.2"
  (23.2 x 14.6 x 15.8 cm)
- Product dimensions: 8.3" x 5.5" x 5.6" (21.1 x 14 x 14.1 cm)
- Product weight: 5.1 lb (2.3 kg)
- UPC: 800152720753 SE4
- UPC: 800152720760 SE4W