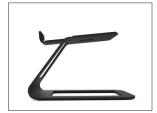

# SE4

Take your sound game to the next level with the SE4 Elevated Speaker Stand. Standing at a height of 5.6", the SE4 boosts your speakers up and off the surface of your desk so that they're better aligned with your ears to give you a flawless on-axis response. Its cantilevered and angled platform is designed to absorb resonance and deliver a pure sound without any reflections from nearby surfaces. 2.0mm of silicone padding provide a strong grip that helps keep your speakers and stand in-place. For maximum protection, the SE4 comes with a set of mounting screws that you can use to secure compatible speakers to the stand to prevent falls and accidents. The SE4 is available in both black and white and can hold up to 9 lbs.