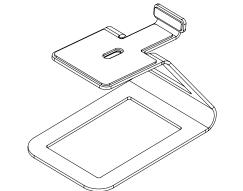

## **FEATURES & SPECIFICATIONS**

- Elevated design for midsize desktop or bookshelf speakers
- Perfect for Kanto YU4's, YU, YU Passive 4" or similarly sized speakers
- Built out of solid steel with a painted finish
- Silicone pads to reduce vibration and provide grip
- Mounting hole and 1/4"-20 screw allow for securing compatible speakers in place
- Supports speakers weighing up to 9 lb (4.1 kg)
- + Speaker resting surface measures 3.9" wide by 6.3" deep
- Sold as a pair

# SAFE AND SECURE

2.0mm of silicone speaker dampening offer a high grip to keep your speakers and stand firmly in-place. Mounting screws are included to help you further secure compatible speakers to the stand.