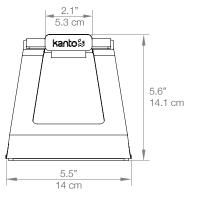

# SE4

Take your sound game to the next level with the SE4 Elevated Speaker Stand. Standing at a height of 5.6", the SE4 boosts your speakers up and off the surface of your desk so that they're better aligned with your ears to give you a flawless on-axis response. Its cantilevered and angled platform is designed to absorb resonance and deliver a pure sound without any reflections from nearby surfaces. 2.0mm of silicone padding provide a strong grip that helps keep your speakers and stand in-place. For maximum protection, the SE4 comes with a set of mounting screws that you can use to secure compatible speakers to the stand to prevent falls and accidents. The SE4 is available in both black and white and can hold up to 9 lbs.

- Gift box dimensions: 9.1" x 5.7" x 6.2"
  (23.2 x 14.6 x 15.8 cm)
- Product dimensions: 8.3" x 5.5" x 5.6" (21.1 x 14 x 14.1 cm)
- Product weight: 5.1 lb (2.3 kg)
- UPC: 800152720753 SE4
- UPC: 800152720760 SE4W