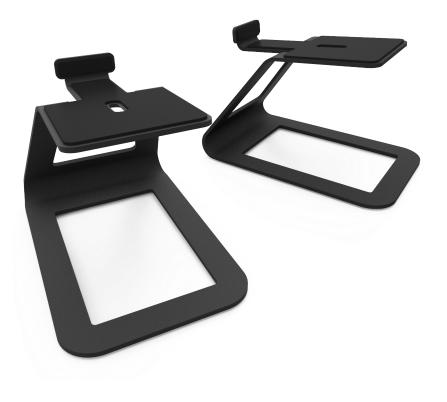

# SE4

Take your sound game to the next level with the SE4 Elevated Speaker Stand. Standing at a height of 5.6", the SE4 boosts your speakers up and off the surface of your desk so that they're better aligned with your ears to give you a flawless on-axis response. Its cantilevered and angled platform is designed to absorb resonance and deliver a pure sound without any reflections from nearby surfaces. 2.0mm of silicone padding provide a strong grip that helps keep your speakers and stand in-place. For maximum protection, the SE4 comes with a set of mounting screws that you can use to secure compatible speakers to the stand to prevent falls and accidents. The SE4 is available in both black and white and can hold up to 9 lbs.

## **FEATURES & SPECIFICATIONS**

- Elevated design for midsize desktop or bookshelf speakers
- Perfect for Kanto YU4's, YU, YU Passive 4" or similarly sized speakers
- Built out of solid steel with a painted finish
- Silicone pads to reduce vibration and provide grip
- Mounting hole and 1/4"-20 screw allow for securing compatible speakers in place
- Supports speakers weighing up to 9 lb (4.1 kg)
- + Speaker resting surface measures 3.9" wide by 6.3" deep
- Sold as a pair

## **MINIMALIST DESIGN**

Who says functional can't be beautiful? The SE4 stand boasts a minimal design that matches the style and colour of other Kanto accessories for a clean, consistent look. Available in a black or white finish.