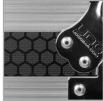

## **FEATURES**

- Fits: 1 x Denon DJ Prime 4
- Improved powder coated and anodized hardware
- High density diamond embossed EVA foam & carpeted protective padding
- Dual anchor rivets with included washer
- Convenient 80 mm space at rear for connections & PSU
- · Roller wheels with high quality in-line skate bearings for convenient transport
- Cable access hole with removable UDG emblem cover
- Removable cable & PSU storage cover panel
- Heavy duty construction of 9 mm thick plywood
- Laminated in a black finish with a honeycomb/hexagonal "Stage Grip" pattern
- Extra-wide solid aluminum profiles
- High grade aluminium UDG logo plate
- UDG heavy-duty spring-loaded handles
- Secure stacking due to stackable ball corners
- · Recessed butterfly twist latch lock
- Removable front access panel

**BLACK** U91069BL

BLACK/SILVER U92069SL

High grade aluminium UDG logo plate

Improved powder coated and anodized hardware

Laminated in a black finish with a honeycomb/hexagonal "Stage Grip" pattern

Removable front access panel