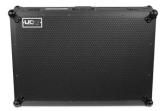

## **FEATURES**

- Fits: 1 x Denon DJ Prime 4
- Improved powder coated and anodized hardware
- High density diamond embossed EVA foam & carpeted protective padding
- Dual anchor rivets with included washer
- Convenient 80 mm space at rear for connections & PSU
- · Roller wheels with high quality in-line skate bearings for convenient transport
- Cable access hole with removable UDG emblem cover
- Removable cable & PSU storage cover panel
- Heavy duty construction of 9 mm thick plywood
- Laminated in a black finish with a honeycomb/hexagonal "Stage Grip" pattern
- Extra-wide solid aluminum profiles
- High grade aluminium UDG logo plate
- UDG heavy-duty spring-loaded handles
- Secure stacking due to stackable ball corners
- · Recessed butterfly twist latch lock
- Removable front access panel

Removable cable & PSU storage cover panel

Roller wheels with high quality in-line skate bearings

Secure stacking due to stackable ball corners

High density diamond embossed EVA foam & carpeted protective padding