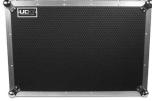

## **FEATURES**

- Fits: 1 x Denon DJ Prime 4
- Improved powder coated and anodized hardware
- High density diamond embossed EVA foam & carpeted protective padding
- Dual anchor rivets with included washer
- Convenient 80 mm space at rear for connections & PSU
- · Roller wheels with high quality in-line skate bearings for convenient transport
- Cable access hole with removable UDG emblem cover
- Removable cable & PSU storage cover panel
- Heavy duty construction of 9 mm thick plywood
- Laminated in a black finish with a honeycomb/hexagonal "Stage Grip" pattern
- Extra-wide solid aluminum profiles
- High grade aluminium UDG logo plate
- UDG heavy-duty spring-loaded handles
- Secure stacking due to stackable ball corners
- · Recessed butterfly twist latch lock
- Removable front access panel

Removable cable & PSU storage cover panel

Roller wheels with high quality in-line skate bearings

Secure stacking due to stackable ball corners

High density diamond embossed EVA foam & carpeted protective padding