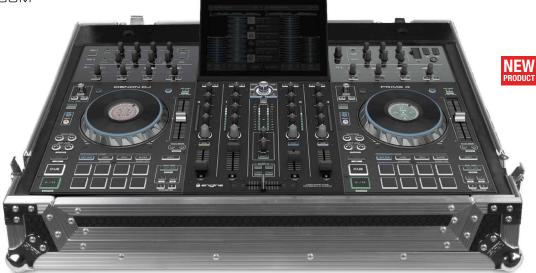

## FLIGHT CASE DENON DJ PRIME 4 PLUS (W)

U91069BL, U92069SL

UDG Ultimate Flightcases not only transport your complete set up easily & securely, but also facilitates devices to be setup within minutes. With these premium features incoporated, the UDG Ultimate Flightcases provides premium professional quality in a very stylish modern black/silver colored combination.

## **FEATURES**

- Fits: 1 x Denon DJ Prime 4
- Improved powder coated and anodized hardware
- High density diamond embossed EVA foam & carpeted protective padding
- Dual anchor rivets with included washer
- Convenient 80 mm space at rear for connections & PSU
- · Roller wheels with high quality in-line skate bearings for convenient transport
- Cable access hole with removable UDG emblem cover
- Removable cable & PSU storage cover panel
- Heavy duty construction of 9 mm thick plywood
- Laminated in a black finish with a honeycomb/hexagonal "Stage Grip" pattern
- Extra-wide solid aluminum profiles
- High grade aluminium UDG logo plate
- UDG heavy-duty spring-loaded handles
- Secure stacking due to stackable ball corners
- · Recessed butterfly twist latch lock
- Removable front access panel