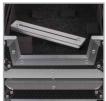

## FLIGHT CASE DENON DJ PRIME 4 PLUS (W)

U91069BL, U92069SL

UDG Ultimate Flightcases not only transport your complete set up easily & securely, but also facilitates devices to be setup within minutes. With these premium features incoporated, the UDG Ultimate Flightcases provides premium professional quality in a very stylish modern black/silver colored combination.

## **FEATURES**

- Fits: 1 x Denon DJ Prime 4
- Improved powder coated and anodized hardware
- High density diamond embossed EVA foam & carpeted protective padding
- Dual anchor rivets with included washer
- Convenient 80 mm space at rear for connections & PSU
- · Roller wheels with high quality in-line skate bearings for convenient transport
- Cable access hole with removable UDG emblem cover
- Removable cable & PSU storage cover panel
- Heavy duty construction of 9 mm thick plywood
- Laminated in a black finish with a honeycomb/hexagonal "Stage Grip" pattern
- Extra-wide solid aluminum profiles
- High grade aluminium UDG logo plate
- UDG heavy-duty spring-loaded handles
- Secure stacking due to stackable ball corners
- · Recessed butterfly twist latch lock
- Removable front access panel