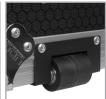

## **FEATURES**

- Fits: 1 x Denon DJ Prime 4
- Improved powder coated and anodized hardware
- High density diamond embossed EVA foam & carpeted protective padding
- Dual anchor rivets with included washer
- Convenient 80 mm space at rear for connections & PSU
- · Roller wheels with high quality in-line skate bearings for convenient transport
- Cable access hole with removable UDG emblem cover
- Removable cable & PSU storage cover panel
- Heavy duty construction of 9 mm thick plywood
- Laminated in a black finish with a honeycomb/hexagonal "Stage Grip" pattern
- Extra-wide solid aluminum profiles
- High grade aluminium UDG logo plate
- UDG heavy-duty spring-loaded handles
- Secure stacking due to stackable ball corners
- · Recessed butterfly twist latch lock
- Removable front access panel

Removable cable & PSU storage cover panel

Roller wheels with high quality in-line skate bearings

Secure stacking due to stackable ball corners

High density diamond embossed EVA foam & carpeted protective padding