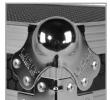

## **FEATURES**

- Fits: 1 x Denon DJ Prime 4
- Improved powder coated and anodized hardware
- High density diamond embossed EVA foam & carpeted protective padding
- Dual anchor rivets with included washer
- Convenient 80 mm space at rear for connections & PSU
- · Roller wheels with high quality in-line skate bearings for convenient transport
- Cable access hole with removable UDG emblem cover
- Removable cable & PSU storage cover panel
- Heavy duty construction of 9 mm thick plywood
- Laminated in a black finish with a honeycomb/hexagonal "Stage Grip" pattern
- Extra-wide solid aluminum profiles
- High grade aluminium UDG logo plate
- UDG heavy-duty spring-loaded handles
- Secure stacking due to stackable ball corners
- · Recessed butterfly twist latch lock
- Removable front access panel

**BLACK** U91069BL

BLACK/SILVER U92069SL

High grade aluminium UDG logo plate

Improved powder coated and anodized hardware

Laminated in a black finish with a honeycomb/hexagonal "Stage Grip" pattern

Removable front access panel