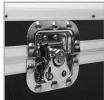

- Fits: Pioneer DJM-S9, DJM-900NXS2, CDJ-2000NXS2, DJM-750MK2, XDJ1000MK2, CDJ-900NXS, DJS-1000, Denon DJ SC5000 Prime, X1800 Prime, Akai Force, Reloop Elite, Rane Seventy-Two
- · Lighter weight than traditional flight cases
- Black Diamond finishing surface
- Corrosion resistant aluminum profiles with strong rounded corners
- Fully-lined with high density foam protective padding
- Ergonomic & sturdy carry handle
- Pick & pluck foam with two separate layers
- Replacement pick & pluck foam is available to purchase
- Removable front access panel
- Fully lined interior egg-crate foam on lid
- Two side strong butterfly lock and solid metal hinges
- Rubber feet at the bottom for support in standing position
- Several additional rivets for improved solidity

Ergonomic & sturdy carry

Rubber feet at the bottom for support in standing position

Two solid metal hinges