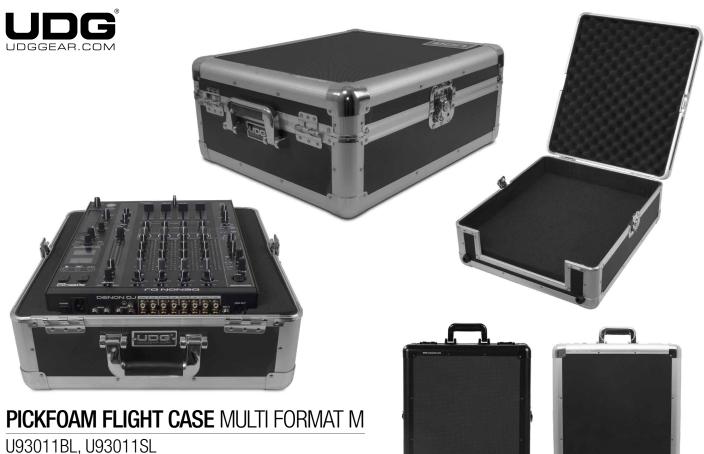

We, at UDG have further fined-tuned already a great design concept of our flight case into one specially for the most discerning DJ/producer. Constructed from aluminum thus providing an extremely stable structure with lighter weight compared to traditional flight cases. The inner sides are protected with pick & pluck foam that consists of two separate layers, each allowing user to create individualized adapted compartments. The pick & pluck foam allow you to pluck out any desired shape you require for various-sized DJ-controllers and providing the additional option of creating another slot underneath the controller for laptop or cable storage. This pick & pluck foam creating an easy, do-it-yourself customized system of case interiors.

The UDG Ultimate Pick Foam Flight Cases are designed to keep your gear protected from accidental damage when you transport it to and from gigs. They're compact and lightweight yet tough enough to keep your gear safe.

- Fits: Pioneer DJM-S9, DJM-900NXS2, CDJ-2000NXS2, DJM-750MK2, XDJ1000MK2, CDJ-900NXS, DJS-1000, Denon DJ SC5000 Prime, X1800 Prime, Akai Force, Reloop Elite, Rane Seventy-Two
- · Lighter weight than traditional flight cases
- Black Diamond finishing surface
- Corrosion resistant aluminum profiles with strong rounded corners
- Fully-lined with high density foam protective padding
- Ergonomic & sturdy carry handle
- Pick & pluck foam with two separate layers
- Replacement pick & pluck foam is available to purchase
- Removable front access panel
- Fully lined interior egg-crate foam on lid
- Two side strong butterfly lock and solid metal hinges
- Rubber feet at the bottom for support in standing position
- Several additional rivets for improved solidity