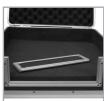

We, at UDG have further fined-tuned already a great design concept of our flight case into one specially for the most discerning DJ/producer. Constructed from aluminum thus providing an extremely stable structure with lighter weight compared to traditional flight cases. The inner sides are protected with pick & pluck foam that consists of two separate layers, each allowing user to create individualized adapted compartments. The pick & pluck foam allow you to pluck out any desired shape you require for various-sized DJ-controllers and providing the additional option of creating another slot underneath the controller for laptop or cable storage. This pick & pluck foam creating an easy, do-it-yourself customized system of case interiors.

The UDG Ultimate Pick Foam Flight Cases are designed to keep your gear protected from accidental damage when you transport it to and from gigs. They're compact and lightweight yet tough enough to keep your gear safe.