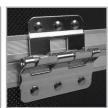

Two side strong butterfly

Ergonomic & sturdy carry handle

Rubber feet at the bottom for support in standing position

Two solid metal hinges

PRS93012SLX101180322