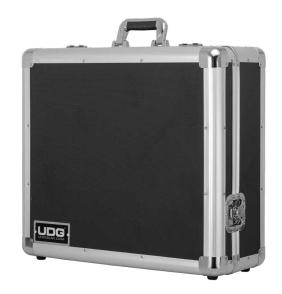

## U93012BL, U93012SL

We, at UDG have further fined-tuned already a great design concept of our flight case into one specially for the most discerning DJ/producer. Constructed from aluminum thus providing an extremely stable structure with lighter weight compared to traditional flight cases. The inner sides are protected with pick & pluck foam that consists of two separate layers, each allowing user to create individualized adapted compartments. The pick & pluck foam allow you to pluck out any desired shape you require for various-sized DJ-controllers and providing the additional option of creating another slot underneath the controller for laptop or cable storage. This pick & pluck foam creating an easy, do-it-yourself customized system of case interiors.

The UDG Ultimate Pick Foam Flight Cases are designed to keep your gear protected from accidental damage when you transport it to and from gigs. They're compact and lightweight yet tough enough to keep your gear safe.

- Fits: NI S2 MK3, Pioneer DDJ-400/ RB/ SB3, Akai MPC X/ Renaissance, Roland DJ-707M
- Lighter weight than traditional flight cases
- Black Diamond finishing surface
- Corrosion resistant aluminum profiles with strong rounded corners
- Fully-lined with high density foam protective padding
- Ergonomic & sturdy carry handle
- Pick & pluck foam with two separate layers
- Replacement pick & pluck foam is available to purchase
- Removable front access panel
- Fully lined interior egg-crate foam on lid
- Two side strong butterfly lock and solid metal hinges
- Rubber feet at the bottom for support in standing position
- Several additional rivets for improved solidity

BLACK U93012BL

SILVER U93012SL

Corrosion resistant aluminum profiles with strong rounded corners

Black Diamond finishing

Pick & pluck foam with

Removable front access panel

Fully lined interior egg-crate foam on lid