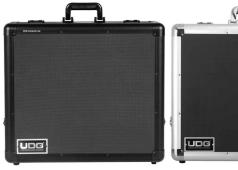

BLACK U93012BL

SILVER U93012SL

Corrosion resistant aluminum profiles with strong rounded corners

Black Diamond finishing

Pick & pluck foam with

Removable front access panel

Fully lined interior egg-crate foam on lid

Two side strong butterfly

Ergonomic & sturdy carry handle

Rubber feet at the bottom for support in standing position

Two solid metal hinges

PRS93012SLX101180322