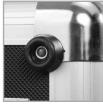

- Fits: NI S2 MK3, Pioneer DDJ-400/ RB/ SB3, Akai MPC X/ Renaissance, Roland DJ-707M
- Lighter weight than traditional flight cases
- Black Diamond finishing surface
- Corrosion resistant aluminum profiles with strong rounded corners
- Fully-lined with high density foam protective padding
- Ergonomic & sturdy carry handle
- Pick & pluck foam with two separate layers
- Replacement pick & pluck foam is available to purchase
- Removable front access panel
- Fully lined interior egg-crate foam on lid
- Two side strong butterfly lock and solid metal hinges
- Rubber feet at the bottom for support in standing position
- Several additional rivets for improved solidity

BLACK U93012BL

SILVER U93012SL

Corrosion resistant aluminum profiles with strong rounded corners

Black Diamond finishing

Pick & pluck foam with

Removable front access panel

Fully lined interior egg-crate foam on lid