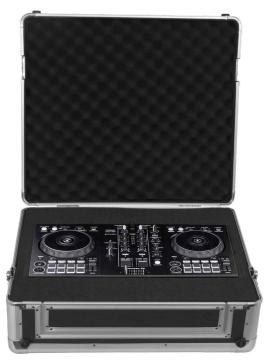

## U93012BL, U93012SL

We, at UDG have further fined-tuned already a great design concept of our flight case into one specially for the most discerning DJ/producer. Constructed from aluminum thus providing an extremely stable structure with lighter weight compared to traditional flight cases. The inner sides are protected with pick & pluck foam that consists of two separate layers, each allowing user to create individualized adapted compartments. The pick & pluck foam allow you to pluck out any desired shape you require for various-sized DJ-controllers and providing the additional option of creating another slot underneath the controller for laptop or cable storage. This pick & pluck foam creating an easy, do-it-yourself customized system of case interiors.

The UDG Ultimate Pick Foam Flight Cases are designed to keep your gear protected from accidental damage when you transport it to and from gigs. They're compact and lightweight yet tough enough to keep your gear safe.

- Fits: NI S2 MK3, Pioneer DDJ-400/ RB/ SB3, Akai MPC X/ Renaissance, Roland DJ-707M
- Lighter weight than traditional flight cases
- Black Diamond finishing surface
- Corrosion resistant aluminum profiles with strong rounded corners
- Fully-lined with high density foam protective padding
- Ergonomic & sturdy carry handle
- Pick & pluck foam with two separate layers
- Replacement pick & pluck foam is available to purchase
- Removable front access panel
- Fully lined interior egg-crate foam on lid
- Two side strong butterfly lock and solid metal hinges
- Rubber feet at the bottom for support in standing position
- Several additional rivets for improved solidity