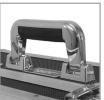

Two side strong butterfly

Ergonomic & sturdy carry handle

Rubber feet at the bottom for support in standing position

Two solid metal hinges

PRS93012SLX101180322