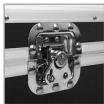

- Fits: NI S2 MK3, Pioneer DDJ-400/ RB/ SB3, Akai MPC X/ Renaissance, Roland DJ-707M
- Lighter weight than traditional flight cases
- Black Diamond finishing surface
- Corrosion resistant aluminum profiles with strong rounded corners
- Fully-lined with high density foam protective padding
- Ergonomic & sturdy carry handle
- Pick & pluck foam with two separate layers
- Replacement pick & pluck foam is available to purchase
- Removable front access panel
- Fully lined interior egg-crate foam on lid
- Two side strong butterfly lock and solid metal hinges
- Rubber feet at the bottom for support in standing position
- Several additional rivets for improved solidity

Two side strong butterfly

Ergonomic & sturdy carry handle

Rubber feet at the bottom for support in standing position

Two solid metal hinges

PRS93012SLX101180322