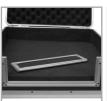

## U93012BL, U93012SL

We, at UDG have further fined-tuned already a great design concept of our flight case into one specially for the most discerning DJ/producer. Constructed from aluminum thus providing an extremely stable structure with lighter weight compared to traditional flight cases. The inner sides are protected with pick & pluck foam that consists of two separate layers, each allowing user to create individualized adapted compartments. The pick & pluck foam allow you to pluck out any desired shape you require for various-sized DJ-controllers and providing the additional option of creating another slot underneath the controller for laptop or cable storage. This pick & pluck foam creating an easy, do-it-yourself customized system of case interiors.

- Fits: NI S2 MK3, Pioneer DDJ-400/ RB/ SB3, Akai MPC X/ Renaissance, Roland DJ-707M
- Lighter weight than traditional flight cases
- Black Diamond finishing surface
- Corrosion resistant aluminum profiles with strong rounded corners
- Fully-lined with high density foam protective padding
- Ergonomic & sturdy carry handle
- Pick & pluck foam with two separate layers
- Replacement pick & pluck foam is available to purchase
- Removable front access panel
- Fully lined interior egg-crate foam on lid
- Two side strong butterfly lock and solid metal hinges
- Rubber feet at the bottom for support in standing position
- Several additional rivets for improved solidity

BLACK U93012BL

SILVER U93012SL

Corrosion resistant aluminum profiles with strong rounded corners

Black Diamond finishing

Pick & pluck foam with

Removable front access panel

Fully lined interior egg-crate foam on lid