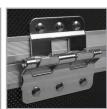

## **FEATURES**

- 3 luggage straps included
- Fits: Pioneer XDJ-XZ, DDJ- SZ2, Denon DJ Prime 4, Numark NS7III
- · Lighter weight than traditional flight cases
- Black Diamond finishing surface
- Corrosion resistant aluminum profiles with strong rounded corners
- Fully-lined with high density foam protective padding
- Ergonomic & sturdy carry handle
- Pick & pluck foam with two separate layers
- Replacement pick & pluck foam is available to purchase
- Removable front access panel
- Fully lined interior egg-crate foam on lid
- Two side strong butterfly lock and solid metal hinges
- Rubber feet at the bottom for support in standing position
- Several additional rivets for improved solidity

Two side strong butterfly

Ergonomic & sturdy carry 3 luggage straps included

Two solid metal hinges