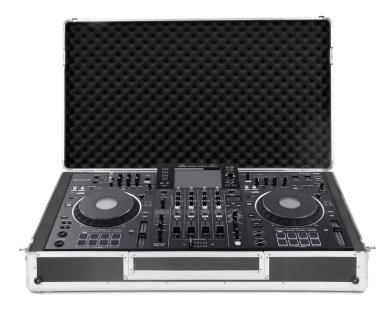

## PICK FOAM FLIGHT CASE MULTI FORMAT 3XL

## U93015BL, U93015SL

We, at UDG have further fined-tuned already a great design concept of our flight case into one specially for the most discerning DJ/producer. Constructed from aluminum thus providing an extremely stable structure with lighter weight compared to traditional flight cases. The inner sides are protected with pick & pluck foam that consists of two separate layers, each allowing user to create individualized adapted compartments. The pick & pluck foam allow you to pluck out any desired shape you require for various-sized DJ-controllers and providing the additional option of creating another slot underneath the controller for laptop or cable storage. This pick & pluck foam creating an easy, do-it-yourself customized system of case interiors.

The UDG Ultimate Pick Foam Flight Cases are designed to keep your gear protected from accidental damage when you transport it to and from gigs. They're compact and lightweight yet tough enough to keep your gear safe.

## **FEATURES**

- 3 luggage straps included
- Fits: Pioneer XDJ-XZ, DDJ- SZ2, Denon DJ Prime 4, Numark NS7III
- · Lighter weight than traditional flight cases
- Black Diamond finishing surface
- Corrosion resistant aluminum profiles with strong rounded corners
- Fully-lined with high density foam protective padding
- Ergonomic & sturdy carry handle
- Pick & pluck foam with two separate layers
- Replacement pick & pluck foam is available to purchase
- Removable front access panel
- Fully lined interior egg-crate foam on lid
- Two side strong butterfly lock and solid metal hinges
- Rubber feet at the bottom for support in standing position
- Several additional rivets for improved solidity