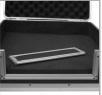

## PICK FOAM FLIGHT CASE MULTI FORMAT 3XL

## U93015BL, U93015SL

We, at UDG have further fined-tuned already a great design concept of our flight case into one specially for the most discerning DJ/producer. Constructed from aluminum thus providing an extremely stable structure with lighter weight compared to traditional flight cases. The inner sides are protected with pick & pluck foam that consists of two separate layers, each allowing user to create individualized adapted compartments. The pick & pluck foam allow you to pluck out any desired shape you require for various-sized DJ-controllers and providing the additional option of creating another slot underneath the controller for laptop or cable storage. This pick & pluck foam creating an easy, do-it-yourself customized system of case interiors.

The UDG Ultimate Pick Foam Flight Cases are designed to keep your gear protected from accidental damage when you transport it to and from gigs. They're compact and lightweight yet tough enough to keep your gear safe.

## **FEATURES**

- 3 luggage straps included
- Fits: Pioneer XDJ-XZ, DDJ- SZ2, Denon DJ Prime 4, Numark NS7III
- · Lighter weight than traditional flight cases
- Black Diamond finishing surface
- Corrosion resistant aluminum profiles with strong rounded corners
- Fully-lined with high density foam protective padding
- Ergonomic & sturdy carry handle
- Pick & pluck foam with two separate layers
- Replacement pick & pluck foam is available to purchase
- Removable front access panel
- Fully lined interior egg-crate foam on lid
- Two side strong butterfly lock and solid metal hinges
- Rubber feet at the bottom for support in standing position
- Several additional rivets for improved solidity