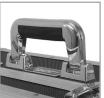

## **FEATURES**

- 3 luggage straps included
- Fits: Pioneer XDJ-XZ, DDJ- SZ2, Denon DJ Prime 4, Numark NS7III
- · Lighter weight than traditional flight cases
- Black Diamond finishing surface
- Corrosion resistant aluminum profiles with strong rounded corners
- Fully-lined with high density foam protective padding
- Ergonomic & sturdy carry handle
- Pick & pluck foam with two separate layers
- Replacement pick & pluck foam is available to purchase
- Removable front access panel
- Fully lined interior egg-crate foam on lid
- Two side strong butterfly lock and solid metal hinges
- Rubber feet at the bottom for support in standing position
- Several additional rivets for improved solidity

Two side strong butterfly

Ergonomic & sturdy carry 3 luggage straps included

Two solid metal hinges