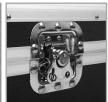

## **FEATURES**

- 3 luggage straps included
- Fits: Pioneer XDJ-XZ, DDJ- SZ2, Denon DJ Prime 4, Numark NS7III
- · Lighter weight than traditional flight cases
- Black Diamond finishing surface
- Corrosion resistant aluminum profiles with strong rounded corners
- Fully-lined with high density foam protective padding
- Ergonomic & sturdy carry handle
- Pick & pluck foam with two separate layers
- Replacement pick & pluck foam is available to purchase
- Removable front access panel
- Fully lined interior egg-crate foam on lid
- Two side strong butterfly lock and solid metal hinges
- Rubber feet at the bottom for support in standing position
- Several additional rivets for improved solidity

BLACK U93015BL

SILVER U93015SL

Corrosion resistant aluminum profiles with strong rounded corners

Black Diamond finishing

Pick & pluck foam with

Removable front access panel

Fully lined interior egg-crate foam on lid

Two side strong butterfly

Ergonomic & sturdy carry 3 luggage straps included

Two solid metal hinges