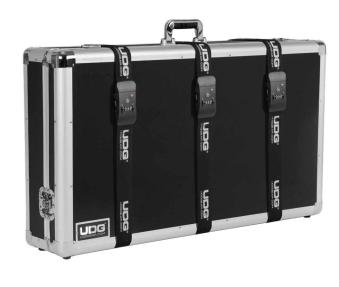

## **FEATURES**

- 3 luggage straps included
- Fits: Pioneer XDJ-XZ, DDJ- SZ2, Denon DJ Prime 4, Numark NS7III
- · Lighter weight than traditional flight cases
- Black Diamond finishing surface
- Corrosion resistant aluminum profiles with strong rounded corners
- Fully-lined with high density foam protective padding
- Ergonomic & sturdy carry handle
- Pick & pluck foam with two separate layers
- Replacement pick & pluck foam is available to purchase
- Removable front access panel
- Fully lined interior egg-crate foam on lid
- Two side strong butterfly lock and solid metal hinges
- Rubber feet at the bottom for support in standing position
- Several additional rivets for improved solidity

BLACK U93015BL

SILVER U93015SL

Corrosion resistant aluminum profiles with strong rounded corners

Black Diamond finishing

Pick & pluck foam with

Removable front access panel

Fully lined interior egg-crate foam on lid

Two side strong butterfly

Ergonomic & sturdy carry 3 luggage straps included

Two solid metal hinges