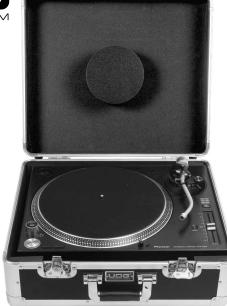

## PICK FOAM FLIGHT CASE MULTI FORMAT TURNTABLE

## U93016BL, U93016SL

We, at UDG have further fined-tuned already a great design concept of our flight case into one specially for the most discerning DJ/producer. Constructed from aluminum thus providing an extremely stable structure with lighter weight compared to traditional flight cases. The inner sides are protected with pick & pluck foam that consists of two separate layers, each allowing user to create individualized adapted compartments. The pick & pluck foam allow you to pluck out any desired shape you require for various-sized DJ-controllers and providing the additional option of creating another slot underneath the controller for laptop or cable storage. This pick & pluck foam creating an easy, do-it-yourself customized system of case interiors.

The UDG Ultimate Pick Foam Flight Cases are designed to keep your gear protected from accidental damage when you transport it to and from gigs. They're compact and lightweight yet tough enough to keep your gear safe.

## FEATURES

- Fits: Technics SL-1200MK7, SL-1200GR, Denon VL12 Prime, Reloop RP-8000 MK2, Pioneer PLX-1000/ 500
   Lighter weight than traditional flight cases
- Black Diamond finishing surface
- Corrosion resistant aluminum profiles with trong rounded corners
- Fully-lined with high density foam protective padding
- Ergonomic & sturdy carry handle
  Pick & pluck foam with two separate layers
- Replacement pick & pluck foam is available to purchase
- Rear cable access hole with cover
- Protective foam on lid
- Two side strong butterfly lock and solid metal hinges
- Rubber feet at the bottom for support in standing position
- · Several additional rivets for improved solidity