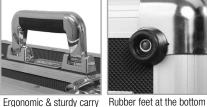

## FEATURES

- Fits: Technics SL-1200MK7, SL-1200GR, Denon VL12 Prime, Reloop RP-8000 MK2, Pioneer PLX-1000/ 500
   Lighter weight than traditional flight cases
- Black Diamond finishing surface
- Corrosion resistant aluminum profiles with trong rounded corners
- Fully-lined with high density foam protective padding
- Ergonomic & sturdy carry handle
  Pick & pluck foam with two separate layers
- Replacement pick & pluck foam is available to purchase
- Rear cable access hole with cover
- Protective foam on lid
- Two side strong butterfly lock and solid metal hinges
- Rubber feet at the bottom for support in standing position
- · Several additional rivets for improved solidity

BLACK U93016BL

SILVER U93016SL

aluminum profiles with

strong rounded corners

Pick & pluck foam with two separate lavers

Rear access cable hole with cover

Protective foam on lid

Two side strong butterfly

lock

Two solid metal hinges

🖸 udggear

PRS93016SLX100190722

Ergonomic & sturdy carry handle

ddggear

for support in standing position

У @udggearcom