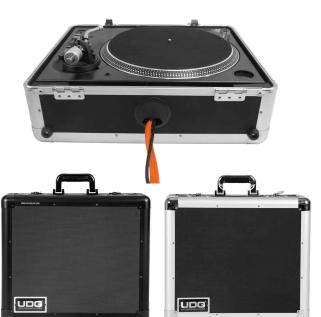

## PICK FOAM FLIGHT CASE MULTI FORMAT TURNTABLE

## U93016BL, U93016SL

We, at UDG have further fined-tuned already a great design concept of our flight case into one specially for the most discerning DJ/producer. Constructed from aluminum thus providing an extremely stable structure with lighter weight compared to traditional flight cases. The inner sides are protected with pick & pluck foam that consists of two separate layers, each allowing user to create individualized adapted compartments. The pick & pluck foam allow you to pluck out any desired shape you require for various-sized DJ-controllers and providing the additional option of creating another slot underneath the controller for laptop or cable storage. This pick & pluck foam creating an easy, do-it-yourself customized system of case interiors.

The UDG Ultimate Pick Foam Flight Cases are designed to keep your gear protected from accidental damage when you transport it to and from gigs. They're compact and lightweight yet tough enough to keep your gear safe.

BLACK U93016BL

SILVER U93016SL

aluminum profiles with

strong rounded corners

Pick & pluck foam with two separate lavers

Rear access cable hole with cover

Protective foam on lid

Two side strong butterfly