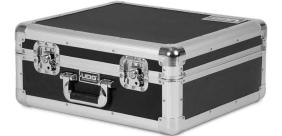

## FEATURES

- Fits: Technics SL-1200MK7, SL-1200GR, Denon VL12 Prime, Reloop RP-8000 MK2, Pioneer PLX-1000/ 500
   Lighter weight than traditional flight cases
- Black Diamond finishing surface
- Corrosion resistant aluminum profiles with trong rounded corners
- Fully-lined with high density foam protective padding
- Ergonomic & sturdy carry handle
  Pick & pluck foam with two separate layers
- Replacement pick & pluck foam is available to purchase
- Rear cable access hole with cover
- Protective foam on lid
- Two side strong butterfly lock and solid metal hinges
- Rubber feet at the bottom for support in standing position
- · Several additional rivets for improved solidity

BLACK U93016BL

SILVER U93016SL

aluminum profiles with

strong rounded corners

Pick & pluck foam with two separate lavers

Rear access cable hole with cover

Protective foam on lid

Two side strong butterfly

lock

Two solid metal hinges

🖸 udggear

PRS93016SLX100190722

Ergonomic & sturdy carry handle

ddggear

for support in standing position

У @udggearcom