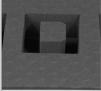

## FEATURES

- Fits: Technics SL-1200MK7, SL-1200GR, Denon VL12 Prime, Reloop RP-8000 MK2, Pioneer PLX-1000/ 500
   Lighter weight than traditional flight cases
- Black Diamond finishing surface
- Corrosion resistant aluminum profiles with trong rounded corners
- Fully-lined with high density foam protective padding
- Ergonomic & sturdy carry handle
  Pick & pluck foam with two separate layers
- Replacement pick & pluck foam is available to purchase
- Rear cable access hole with cover
- Protective foam on lid
- Two side strong butterfly lock and solid metal hinges
- Rubber feet at the bottom for support in standing position
- · Several additional rivets for improved solidity

BLACK U93016BL

SILVER U93016SL

aluminum profiles with

strong rounded corners

Pick & pluck foam with two separate lavers

Rear access cable hole with cover

Protective foam on lid

Two side strong butterfly