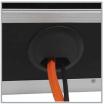

## FEATURES

- Fits: Technics SL-1200MK7, SL-1200GR, Denon VL12 Prime, Reloop RP-8000 MK2, Pioneer PLX-1000/ 500
   Lighter weight than traditional flight cases
- Black Diamond finishing surface
- Corrosion resistant aluminum profiles with trong rounded corners
- Fully-lined with high density foam protective padding
- Ergonomic & sturdy carry handle
  Pick & pluck foam with two separate layers
- Replacement pick & pluck foam is available to purchase
- Rear cable access hole with cover
- Protective foam on lid
- Two side strong butterfly lock and solid metal hinges
- Rubber feet at the bottom for support in standing position
- · Several additional rivets for improved solidity

BLACK U93016BL

SILVER U93016SL

aluminum profiles with

strong rounded corners

Pick & pluck foam with two separate lavers

Rear access cable hole with cover

Protective foam on lid

Two side strong butterfly