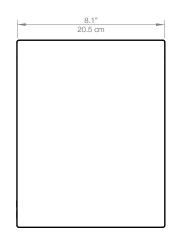

Dimensions (each speaker) 6.9" W x 8.1" D x 10.7" H

(17.5 x 20.5 x 27.2 cm)

Net Weight (each speaker) 8.7 lb (4 kg)

Gross Weight 22 lb (10 kg) (boxed pair)

Shipping box dimensions  $19.5'' \times 15.4'' \times 12''$ 

(49.5 x 39 x 30.5 cm)

YUP6 (Vinyl Black) UPC 800152720609 YUP6W (Vinyl White) UPC 800152720616

AVAILABLE COLORS