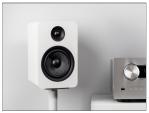

# PASSIVE BOOKSHELF SPEAKERS

Pair Kanto YU Passive 5.25" bookshelf speakers with an amplifier of your choice and enjoy your favorite tunes the way the artist intended. Featuring 5.25 inch Kevlar® woofers and 1 inch silk dome tweeters, these speakers produce a neutral, balanced tone. A bottom-mounted 1/4"-20 threaded hole attaches to compatible Kanto speaker stands for confidence-inspiring security and audio coupling. YU Passive works great on a desktop with a DAC/amp combo, or in a dedicated two-channel listening station. Enhance your TV's sound by connecting YU Passive to an integrated amp, or add them into a home theatre system as rear, side, or height channels. Available in both black and white, these passive speakers compliment any aesthetic.

## **SLEEK DESIGN**

YU Passive's sleek, minimal design works well with many decors and its black and white vinyl finishes give you the option to match any aesthetic.