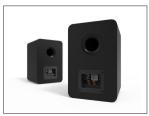

(49.5 x 39 x 30.5 cm)

YUP6 (Vinyl Black) UPC 800152720609 YUP6W (Vinyl White) UPC 800152720616

AVAILABLE COLORS