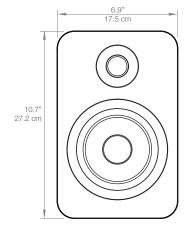

Dimensions (each speaker) 6.9" W x 8.1" D x 10.7" H

(17.5 x 20.5 x 27.2 cm)

Net Weight (each speaker) 8.7 lb (4 kg)

Gross Weight 22 lb (10 kg) (boxed pair)

Shipping box dimensions  $19.5'' \times 15.4'' \times 12''$ 