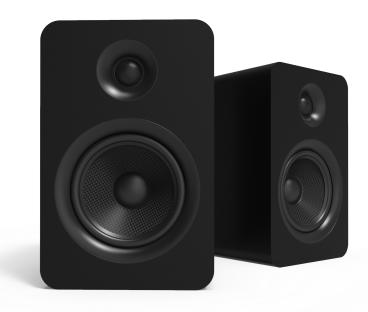

# PASSIVE BOOKSHELF SPEAKERS

Pair Kanto YU Passive 5.25" bookshelf speakers with an amplifier of your choice and enjoy your favorite tunes the way the artist intended. Featuring 5.25 inch Kevlar® woofers and 1 inch silk dome tweeters, these speakers produce a neutral, balanced tone. A bottom-mounted 1/4"-20 threaded hole attaches to compatible Kanto speaker stands for confidence-inspiring security and audio coupling. YU Passive works great on a desktop with a DAC/amp combo, or in a dedicated two-channel listening station. Enhance your TV's sound by connecting YU Passive to an integrated amp, or add them into a home theatre system as rear, side, or height channels. Available in both black and white, these passive speakers compliment any aesthetic.

Tweeters 1 inch Silk Dome
Woofers 5.25 inch Kevlar®

Power Handling 100 Watts Per Speaker

Impedance 6 Ω

Sensitivity 89 dB (2.83 V/1m)

Frequency Response 50 Hz - 20 kHz

Speaker Terminals Knurled Speaker Binding Post Bottom Mounting Hole 1/4", 20 threads per inch