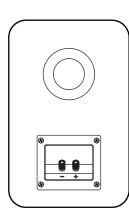

# PASSIVE BOOKSHELF SPEAKERS

Pair Kanto YU Passive 5.25" bookshelf speakers with an amplifier of your choice and enjoy your favorite tunes the way the artist intended. Featuring 5.25 inch Kevlar® woofers and 1 inch silk dome tweeters, these speakers produce a neutral, balanced tone. A bottom-mounted 1/4"-20 threaded hole attaches to compatible Kanto speaker stands for confidence-inspiring security and audio coupling. YU Passive works great on a desktop with a DAC/amp combo, or in a dedicated two-channel listening station. Enhance your TV's sound by connecting YU Passive to an integrated amp, or add them into a home theatre system as rear, side, or height channels. Available in both black and white, these passive speakers compliment any aesthetic.

## **SLEEK DESIGN**

YU Passive's sleek, minimal design works well with many decors and its black and white vinyl finishes give you the option to match any aesthetic.