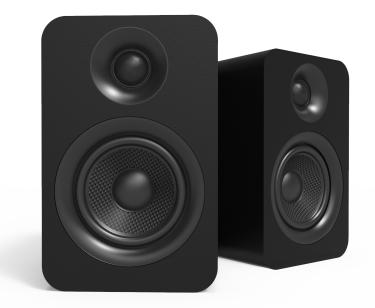

# PASSIVE BOOKSHELF SPEAKERS

Pair Kanto YU Passive 4" bookshelf speakers with an amplifier of your choice and enjoy your favorite tunes the way the artist intended. Featuring 4 inch Kevlar® woofers and 1 inch silk dome tweeters, these speakers produce a neutral, balanced tone. A bottom-mounted 1/4"-20 threaded hole attaches to compatible Kanto speaker stands for confidence-inspiring security and audio coupling. YU Passive works great on a desktop with a DAC/amp combo, or in a dedicated two-channel listening station. Enhance your TV's sound by connecting YU Passive to an integrated amp, or add them into a home theatre system as rear, side, or height channels. Available in both black and white, these passive speakers compliment any aesthetic.

## **FEATURES & SPECIFICATIONS**

Tweeters 1 inch Silk Dome Woofers 4 inch Kevlar®

Power Handling 70 Watts Per Speaker

Impedance 4 Ω

Sensitivity 86 dB (2.83 V/1m)

Frequency Response 60 Hz - 20 kHz Speaker Terminals Knurled Speaker Binding Post