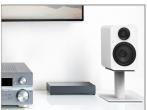

# PASSIVE BOOKSHELF SPEAKERS

Pair Kanto YU Passive 4" bookshelf speakers with an amplifier of your choice and enjoy your favorite tunes the way the artist intended. Featuring 4 inch Kevlar® woofers and 1 inch silk dome tweeters, these speakers produce a neutral, balanced tone. A bottom-mounted 1/4"-20 threaded hole attaches to compatible Kanto speaker stands for confidence-inspiring security and audio coupling. YU Passive works great on a desktop with a DAC/amp combo, or in a dedicated two-channel listening station. Enhance your TV's sound by connecting YU Passive to an integrated amp, or add them into a home theatre system as rear, side, or height channels. Available in both black and white, these passive speakers compliment any aesthetic.

### **SOLID CONSTRUCTION**

Solid MDF cabinets reduce unwanted vibrations, and bolted to a compatible Kanto speaker stand, resonances can be further eliminated through coupling.