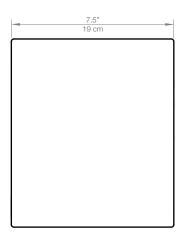

Bottom Mounting Hole 1/4", 20 threads per inch

Dimensions (each speaker) 5.5" W x 7.5" D x 8.7" H

(14 x 19 x 22 cm)

Net Weight (each speaker) 5.5 lb (2.5 kg)

Gross Weight 14.6 lb (6.6 kg) (boxed pair)

Shipping box dimensions 16.7" x 13.2" x 11.3"

(42.5 x 33.5 x 28.7 cm)

YUP4 (Vinyl Black) UPC 800152720586 YUP4W (Vinyl White) UPC 800152720593 **AVAILABLE COLORS** 