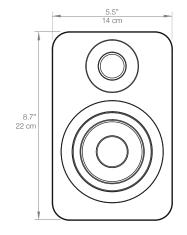

Bottom Mounting Hole 1/4", 20 threads per inch

Dimensions (each speaker) 5.5" W x 7.5" D x 8.7" H

(14 x 19 x 22 cm)

Net Weight (each speaker) 5.5 lb (2.5 kg)

Gross Weight 14.6 lb (6.6 kg) (boxed pair)

Shipping box dimensions 16.7" x 13.2" x 11.3"