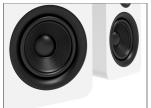

# PASSIVE BOOKSHELF SPEAKERS

Pair Kanto YU Passive 4" bookshelf speakers with an amplifier of your choice and enjoy your favorite tunes the way the artist intended. Featuring 4 inch Kevlar® woofers and 1 inch silk dome tweeters, these speakers produce a neutral, balanced tone. A bottom-mounted 1/4"-20 threaded hole attaches to compatible Kanto speaker stands for confidence-inspiring security and audio coupling. YU Passive works great on a desktop with a DAC/amp combo, or in a dedicated two-channel listening station. Enhance your TV's sound by connecting YU Passive to an integrated amp, or add them into a home theatre system as rear, side, or height channels. Available in both black and white, these passive speakers compliment any aesthetic.

#### **RICH BASS**

High-strength Kevlar® woofers and a tuned bass port produce tight bass with low distortion letting you feel every beat and be moved by the music.

### **SMOOTH TREBLE**

Smooth sounding silk dome tweeters produce natural treble response allowing you to listen to YU passive all day with no fatigue.