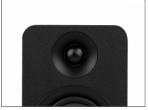

### **SMOOTH TREBLE**

Smooth sounding silk dome tweeters produce natural treble response allowing you to listen to YU passive all day with no fatigue.